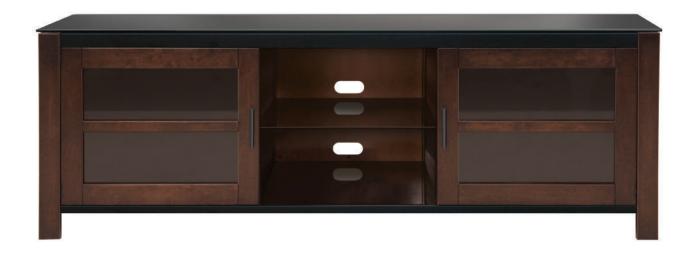

Tinted Tempered Safety Glass Door Panels Help hide clutter while allowing for operation of remote controls

Cocoa Finish

Real wood with a multi-step process Cocoa finish with contemporary Matte Black steel accents.

CMS® Cable Management System

Hides and routes unsightly wires while interior slots provide property sirculation for your components.

Exceptional Quality

Fine furniture quality construction and finish

Assembles in Minutes

## **Product Dimensions**

Width Depth Height
160 cm 48 cm 61 cm