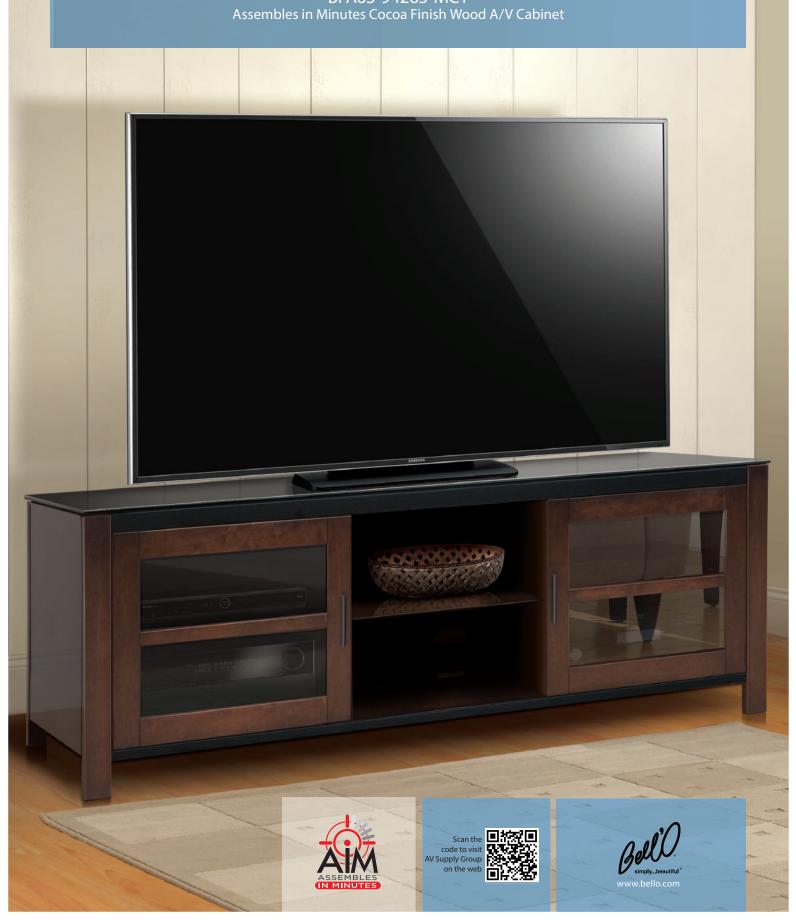

## **HANOVER**

BFA63-94263-MC1

## **HANOVER**

BFA63-94263-MC1

Holds TVs up to 70"

Can accommodate most flat panel TVs up to 70" (or up to 150 lbs.)

ei i vs

Proper Air Circulation
Internal slots provide proper air circulation for convection cooling of your components

Tinted Tempered Safety Glass Door Panels Help hide clutter while allowing for operation of remote controls

Cocoa Finish

Real wood with a multi-step process Cocoa finish with contemporary Matte Black steel accents.

CMS® Cable Management System

Hides and routes unsightly wires while interior slots provide property sirculation for your components.

Exceptional Quality

Fine furniture quality construction and finish

Assembles in Minutes

Assembles in minutes with no tools required